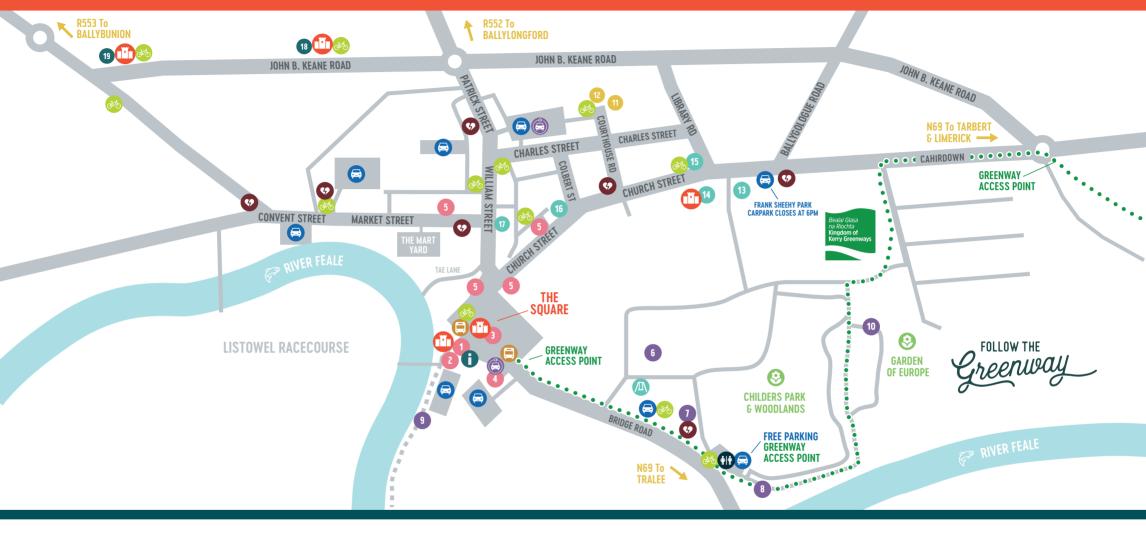

## **LISTOWEL TOWN MAP**

#### THE SOUARE

- 1. Kerry Writers' Museum
- 2. Listowel Castle
- 3. St. John's Theatre & Arts Centre
- 4. St. Mary's Church
- 5. Pat McAuliffe Plasterwork (The Maid of Erin, Emporium, Harp & Lion, The Risin' Sun)

#### **BRIDGE RD/TOWN PARK**

- 6. Listowel Pitch & Putt Club
- 7. Listowel Community Centre
- 8. Listowel Bridge
- 9. River Feale Walk
- 10. Holocaust Memorial

#### **CIVIC CENTRE**

- 11. Listowel Library
- 12. Listowel Courthouse

### **CHURCH & WILLIAM STREET**

- 13. St. Michael's Graveyard
- 14. Church Tower (in Graveyard)
- 15. Carnegie Library (KDYS Centre)
- 16. Listowel Garda Station
- 17. John B. Keane's Bar

#### JOHN B. KEANE ROAD

- 18. Lartigue Monorail & Museum
- 19. Teampall Bán Famine Graveyard

- TOURIST INFORMATION
- HISTORIC ATTRACTION
- BIKE PARKING
- PLAY AREA
- BUS STOP
- FREE PARKING

- PARKS & GARDENS
- **EV CHARGE POINT**
- PUBLIC TOILETS
- DEFIBRILLATORS
  PORTABLE AED
- LISTOWEL ABBEYFEALE
- **\* KINGDOM OF KERRY GREENWAYS**